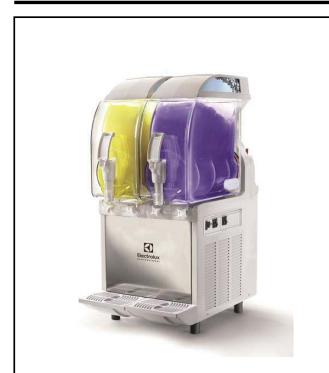

#### Frozen Frozen granita dispenser with 2 bowls, mechanical control

560004 (IPRO2M)

Frozen Granita Dispenser with 2X11 I insulated bowls, mechanical control

#### Item No.

Frozen granita dispenser with 2 bowls; the ITANK ™ Technology prevents ice accumulation on the outer side of the bowl and the bowl shape allows a natural mixing action to ensure an optimum consistency of the product. Customizable lid merchandiser and back graphic. Mechanical keypad allows for setting of cooling and defrost modes. Electromechanical control. Sliding drip tray.

### **Main Features**

- Ideal for the production of slush.
- The ITANK <sup>™</sup> Technology prevents ice accumulation on the outer side of the bowl, reducing condensation and increasing the cooling power of the machine.
- Bowl shape allows a natural mixing action to ensure an optimum consistency of the product.
- Customizable lid merchandiser and back graphic.
- Ideal for operators who want an innovative and distinctive equipment. Mechanical keypad allows for setting of cooling and defrost modes.
- The insulated tank guarantees higher cooling efficiency and lower effect of the external temperature on product's preparation and maintenance time reducing condense and draining; it is the best solution in hot climate conditions.