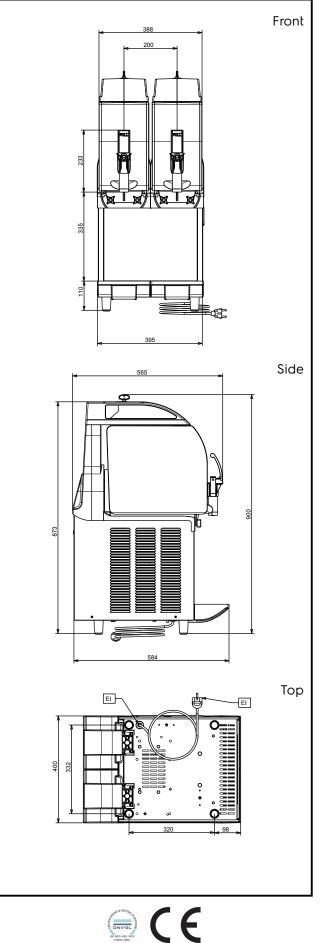

## Frozen Frozen granita dispenser with 2 bowls, mechanical control

| Electric                                                                                                  |                                     |  |
|-----------------------------------------------------------------------------------------------------------|-------------------------------------|--|
| Supply voltage:<br>560004 (IPRO2M)<br>Electrical power max.:                                              | 220-240 V/1 ph/50 Hz<br>0.98 kW     |  |
| Key Information:                                                                                          |                                     |  |
| External dimensions, Width:<br>External dimensions, Depth:<br>External dimensions, Height:<br>Net weight: | 400 mm<br>580 mm<br>870 mm<br>60 kg |  |
| Refrigeration Data                                                                                        |                                     |  |
| Refrigerant type:                                                                                         | R452A                               |  |